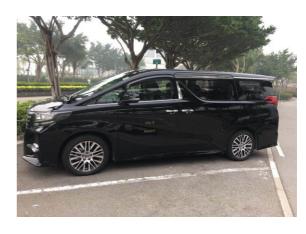

# • The package for land service only and Exclude : Meals / Entrance ticket fee /Accommodation & breakfast.

- The about rates not valid for Holidays Peak Season and subject to surcharge.
- Service by Alphard 7 setas; Preferably seat up 4 paxs with luggage.

| Alphard                                            |                                                       | SGD 850/Car |
|----------------------------------------------------|-------------------------------------------------------|-------------|
| Extra Hour Service<br>Per Hour between 07:00-20:00 |                                                       | SGD137/Car  |
| Midnight Surcharge<br>20:00~07:00<br>Per Hour      |                                                       | SGD101/Car  |
| Holidays Peak Season surcharge :                   |                                                       |             |
| Special Holidays                                   | 01 Jan, 04 Apr, 01 May, 01~02<br>Oct, 25 Oct, 20 Dec. | +20%        |
| Chinese<br>Lunar New Year                          | 25~27 Jan                                             | +100%       |
| Chinese<br>Lunar New Year                          | 28~31 Jan                                             | +55%        |